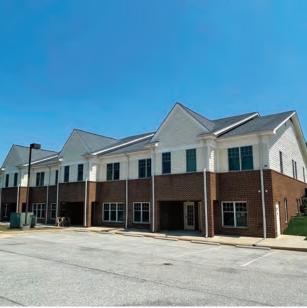

### **Property Highlights**

- Excellent Location Conveniently located and within walking distance to 156 apartments, two Hilton-branded Hotels, numerous restaurants, and a grocery store
- Competitive asking rent
- Located at Trifecta Place and Pimlico Drive just off Flowing Springs Road
- 44 Trifecta 10,000 SF Available 46 Trifecta — 4,800 SF Available
- 2nd generation dental space available
- Immediately adjacent to Hollywood Casino at Charles Town Races
- Largest super-regional attraction
- 3 million visitors annually
- Largest employer in Jefferson County and Top 5 in the State of West Virginia
- The exclusive casino within a 70 mi. range
- Located adjacdent to the future home of the City of Ranson administrative offices

| 44 Trifecta |                           |          |
|-------------|---------------------------|----------|
| Unit #      | Tenant                    | Sq. Feet |
| 101-105     | Available                 | 7,200    |
| 200         | Foot Care Center          | 1,196    |
| 201         | V. W. Brown Insurance     | 1,200    |
| 203         | Available                 | 1,314    |
| 204         | Available                 | 1,421    |
| 205         | Shenandoah Valley Medical | 2,000    |

| 46 Trifecta |              |          |
|-------------|--------------|----------|
| Unit #      | Tenant       | Sq. Feet |
| 100         | Available    | 3,000    |
| 102-105     | WVU Medicine | 4,132    |