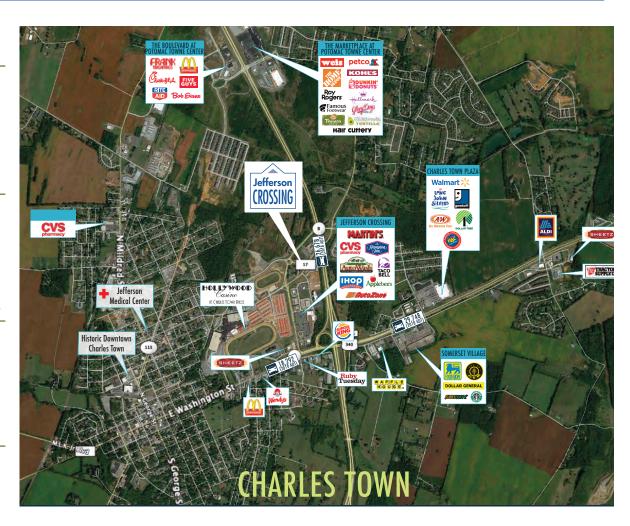

## Exceptionally Located in Charles Town, WV

### **Property Highlights**

- Excellent Location Conveniently located and within walking distance to 156 apartments, two Hilton-branded Hotels, numerous restaurants, and a grocery store
- Competitive asking rent
- Located at Trifecta Place and Pimlico Drive just off Flowing Springs Road
- 44 Trifecta 10,000 SF Available 46 Trifecta — 4,800 SF Available
- 2nd generation dental space available
- Immediately adjacent to Hollywood Casino at Charles Town Races
- Largest super-regional attraction
- 3 million visitors annually
- Largest employer in Jefferson County and Top 5 in the State of West Virginia
- The exclusive casino within a 70 mi. range
- Located adjacdent to the future home of the City of Ranson administrative offices