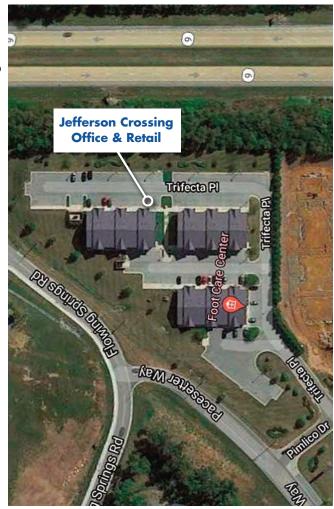

### **Property Highlights**

- Excellent Location Conveniently located and within walking distance to 156 apartments, two Hilton-branded Hotels, numerous restaurants, and a grocery store
- Competitive asking rent
- Located at Trifecta Place and Pimlico Drive just off Flowing Springs Road
- 44 Trifecta 10,000 SF Available 46 Trifecta — 4,800 SF Available
- 2nd generation dental space available
- Immediately adjacent to Hollywood Casino at Charles Town Races
- Largest super-regional attraction
- 3 million visitors annually
- Largest employer in Jefferson County and Top 5 in the State of West Virginia
- The exclusive casino within a 70 mi. range
- Located adjacdent to the future home of the City of Ranson administrative offices

| 44 Trifecta |                           |          |
|-------------|---------------------------|----------|
| Unit #      | Tenant                    | Sq. Feet |
| 101-105     | Available                 | 7,200    |
| 200         | Foot Care Center          | 1,196    |
| 201         | V. W. Brown Insurance     | 1,200    |
| 203         | Available                 | 1,314    |
| 204         | Available                 | 1,421    |
| 205         | Shenandoah Valley Medical | 2,000    |

| 46 Trifecta |              |          |
|-------------|--------------|----------|
| Unit #      | Tenant       | Sq. Feet |
| 100         | Available    | 3,000    |
| 102-105     | WVU Medicine | 4,132    |