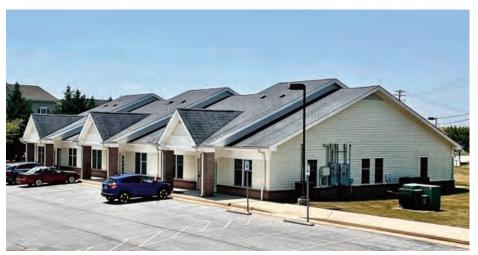

## Space for Lease

### **Property Highlights**

- Excellent Location Conveniently located and within walking distance to 156 apartments, two Hilton-branded Hotels, numerous restaurants, and a grocery store
- Competitive asking rent
- Located at Trifecta Place and Pimlico Drive just off Flowing Springs Road
- 44 Trifecta 10,000 SF Available 46 Trifecta — 4,800 SF Available
- 2nd generation dental space available
- Immediately adjacent to Hollywood Casino at Charles Town Races
- Largest super-regional attraction
- 3 million visitors annually
- Largest employer in Jefferson County and Top 5 in the State of West Virginia
- The exclusive casino within a 70 mi. range
- Located adjacdent to the future home of the City of Ranson administrative offices