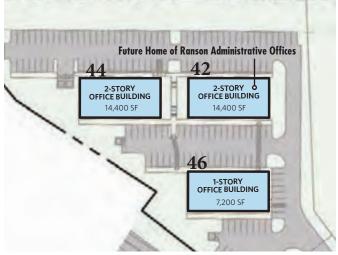

### **Property Highlights**

- Excellent Location Conveniently located and within walking distance to 156 apartments, two Hilton-branded Hotels, numerous restaurants, and a grocery store
- Competitive asking rent
- Located at Trifecta Place and Pimlico Drive just off Flowing Springs Road
- 44 Trifecta 10,000 SF Available 46 Trifecta — 4,800 SF Available
- 2nd generation dental space available
- Immediately adjacent to Hollywood Casino at Charles Town Races
- Largest super-regional attraction
- 3 million visitors annually
- Largest employer in Jefferson County and Top 5 in the State of West Virginia
- The exclusive casino within a 70 mi. range
- Located adjacdent to the future home of the City of Ranson administrative offices

| 44 Trifecta |                           |          |
|-------------|---------------------------|----------|
| Unit #      | Tenant                    | Sq. Feet |
| 101-105     | Available                 | 7,200    |
| 200         | Foot Care Center          | 1,196    |
| 201         | V. W. Brown Insurance     | 1,200    |
| 203         | Available                 | 1,314    |
| 204         | Available                 | 1,421    |
| 205         | Shenandoah Valley Medical | 2,000    |

| 46 Trifecta |              |          |
|-------------|--------------|----------|
| Unit #      | Tenant       | Sq. Feet |
| 100         | Available    | 3,000    |
| 102-105     | WVU Medicine | 4,132    |